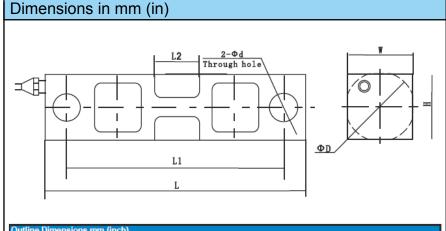

| (°C)   | -35~+70                                |
| Excitation, Recommended                  | (V)    | 5~12 (DC)                              |
| Excitation, Max                          | (V)    | 18 (DC)                                |
| Safe Overload                            | (%FS)  | 150                                    |
| Ultimate Overload                        | (%FS)  | 300                                    |

| Cross Reference |           |  |
|-----------------|-----------|--|
| Manufacturer    | Model     |  |
| Revere          | 9203      |  |
| Celtron         | DSR-HSS   |  |
| Sensortronics   | 65016W    |  |
| Coti            | CI-16-SSW |  |
| Rice Lake       | RL75016SS |  |
| Vishay          | DSR-HSS   |  |

## Accessories

- BM-9-404
- HM-9-403



L2

L1