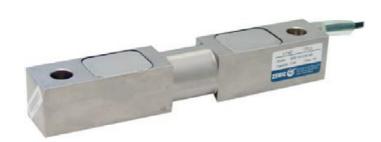

## B<sub>9</sub>D

- · Stainless steel dual shear beam
- · Potted by adhesive inside, oil proof, waterproof, anti-corrosive gas, and me sized making it suitable for all kinds of environment
- High accuracy
- · Suitable for electronic truck scales, vehicle testing facilities, track scales, tank scales, and other electronic weighing devices

## Features

Capacities: 1Klb-75Klb

High accuracy

· Stainless steel construction

| Specifications                           |        |                                        |
|------------------------------------------|--------|----------------------------------------|
| Capacity                                 | Klb    | 1/1.5/2/2.5/3/4/5/10/15/20/25/35/50/75 |
| Accuracy                                 |        | N3 Equivalent                          |
| Maximum Number of Verification Intervals | Nmax   | 10000                                  |
| Minimum Number of Verification Intervals | Vmin   | Emax/10000                             |
| Output Sensitivity                       | (mV/V) | 3.0±0.008                              |
| Input Resistance                         | (Ω)    | 700±7                                  |
| Output Resistance                        | (Ω)    | 703±4                                  |
| Insulation Resistance                    | (ΜΩ)   | ≥5000 (50VDC)                          |
| Zero Balance                             | (%FS)  | 1.0                                    |
| Temperature, Compensated                 | (°C)   | -10~+40                                |
| Temperature, Operating                   | (°C)   | -35~+70                                |
| Excitation, Recommended                  | (V)    | 5~12 (DC)                              |
| Excitation, Max                          | (V)    | 18 (DC)                                |
| Safe Overload                            | (%FS)  | 150                                    |
| Ultimate Overload                        | (%FS)  | 300                                    |