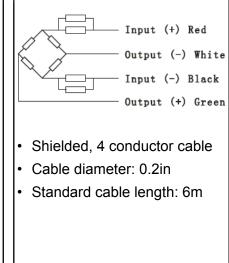

| (°C)   | -35~+70                                |
| Excitation, Recommended                  | (V)    | 5~12 (DC)                              |
| Excitation, Max                          | (V)    | 18 (DC)                                |
| Safe Overload                            | (%FS)  | 150                                    |
| Ultimate Overload                        | (%FS)  | 300                                    |

| Cross Reference |           |  |
|-----------------|-----------|--|
| Manufacturer    | Model     |  |
| Revere          | 9203      |  |
| Celtron         | DSR-HSS   |  |
| Sensortronics   | 65016W    |  |
| Coti            | CI-16-SSW |  |
| Rice Lake       | RL75016SS |  |
| Vishay          | DSR-HSS   |  |

## Accessories

- BM-9-404
- HM-9-403



L2

L1