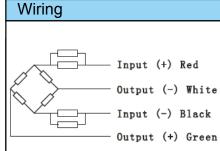

| (°C)   | -35~+70                                |
| Excitation, Recommended                  | (V)    | 5~12 (DC)                              |
| Excitation, Max                          | (V)    | 18 (DC)                                |
| Safe Overload                            | (%FS)  | 150                                    |
| Ultimate Overload                        | (%FS)  | 300                                    |

| Cross Reference |           |  |
|-----------------|-----------|--|
| Manufacturer    | Model     |  |
| Revere          | 9203      |  |
| Celtron         | DSR-HSS   |  |
| Sensortronics   | 65016W    |  |
| Coti            | CI-16-SSW |  |
| Rice Lake       | RL75016SS |  |
| Vishay          | DSR-HSS   |  |

## Accessories

- BM-9-404
- HM-9-403



L2

L1